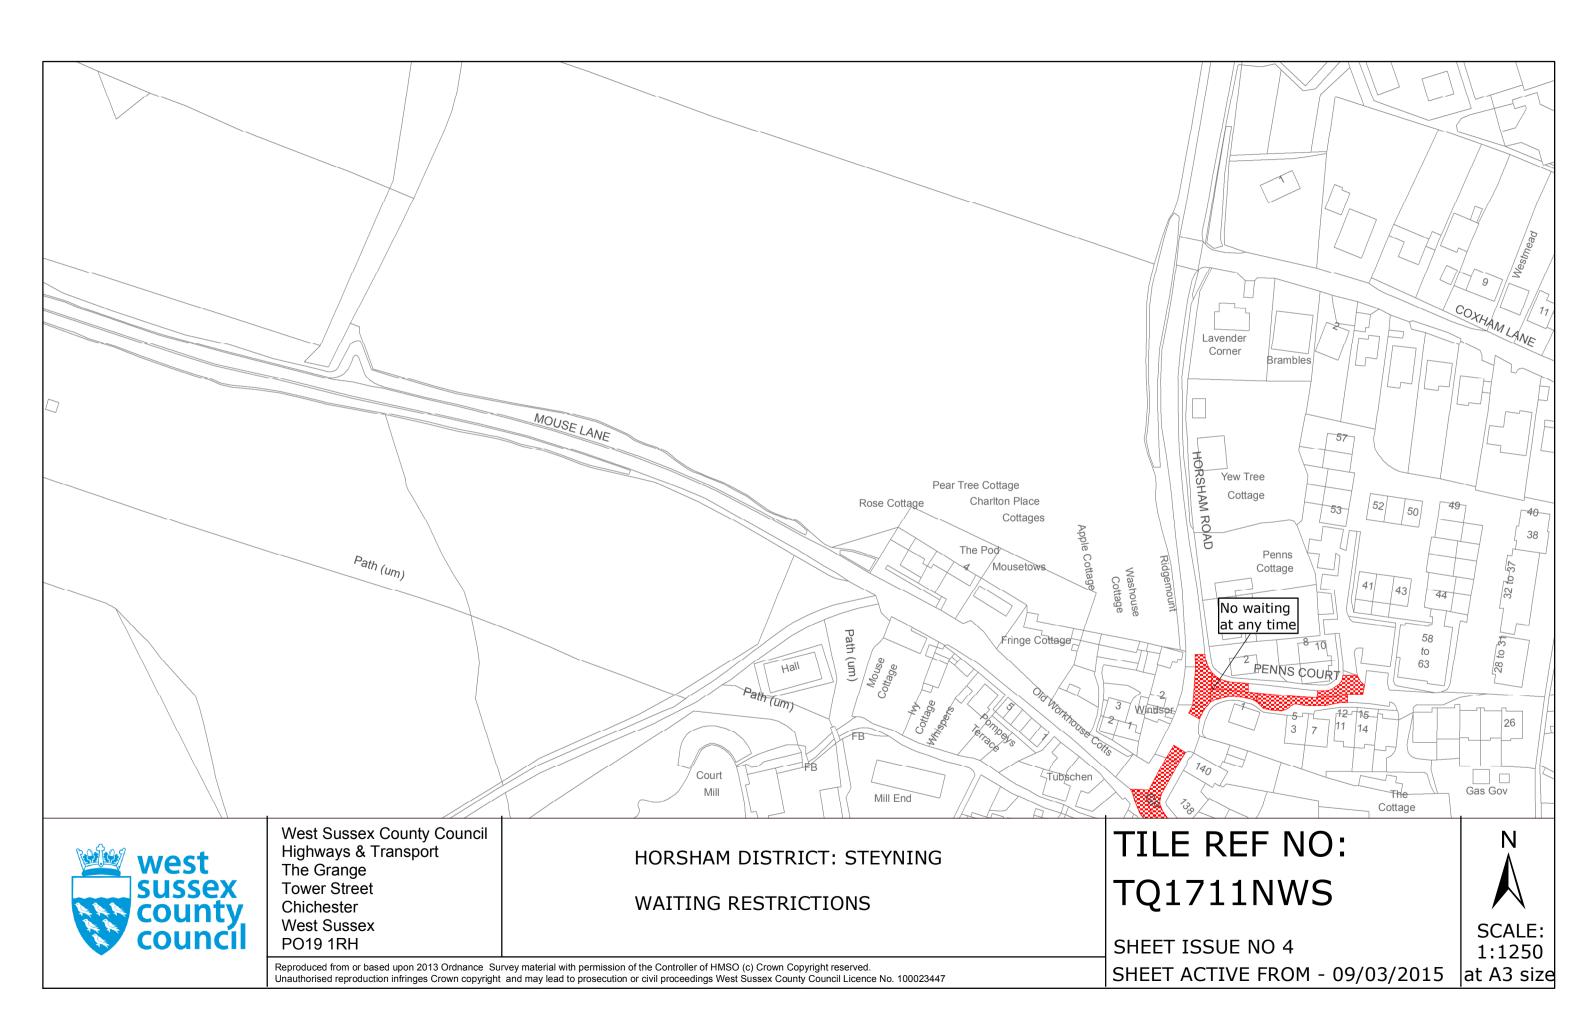

## FIRST SCHEDULE Plan number to be revoked

TQ1711NWS (Issue No. 3)

SECOND SCHEDULE
Plan to be substituted
(as attached)

TQ1711NWS (Issue No. 4)

The COMMON SEAL of WEST SUSSEX

COUNTY COUNCIL was hereto affixed