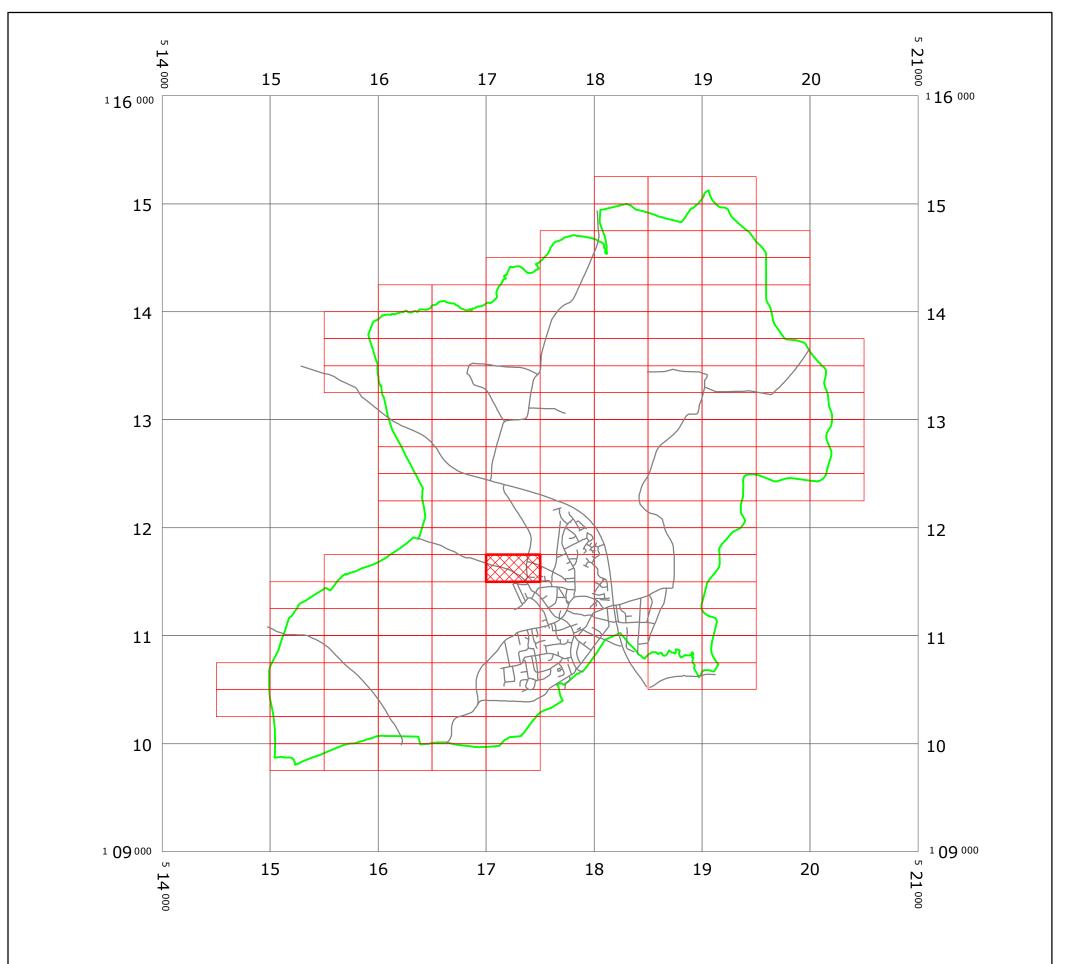

## STEYNING: LOCATION OF WAITING RESTRICTIONS

West Sussex County Council Communities & Infrastructure The Grange Tower Street Chichester West Sussex PO19 1RH WEST SUSSEX COUNTY COUNCIL

((HORSHAM DISTRICT) (PARKING PLACES AND TRAFFIC REGULATION) (CONSOLIDATION No. 2) ORDER 2006)

(PENNS COURT AMENDMENT) ORDER 2015

LOCATION OF WAITING RESTRICTIONS

SCALE: 1:35,000 DATE: 09/03/2015

Reproduced from or based upon 2013 Ordnance Survey material with permission of the Controller of HMSO (c) Crown Copyright reserved. Unauthorised reproduction infringes Crown copyright and may lead to prosecution or civil proceedings West Sussex County Council Licence No. 100023447